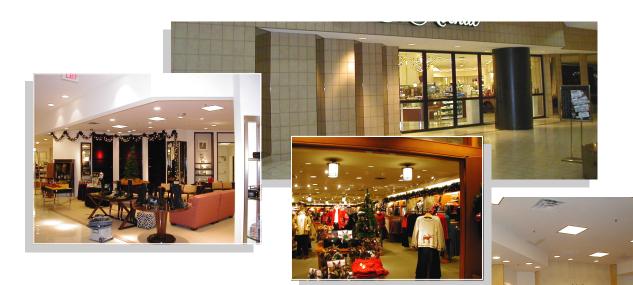

# The Project:

Paint and wall covering entire department store interior.

## The Challenge:

Painting and wall covering while this exclusive high end retailer was in operation.

### The Peak Performance:

Careful orchestration and planning of work crew providing painting and wall covering throughout. The challenge was to minimize interruption and ultimately taking extra care when working over items like fur

coats costing some \$90,000. Needless to say, lots of protective covering was carefully placed. Selection of the right products and materials were also paramount in the project.